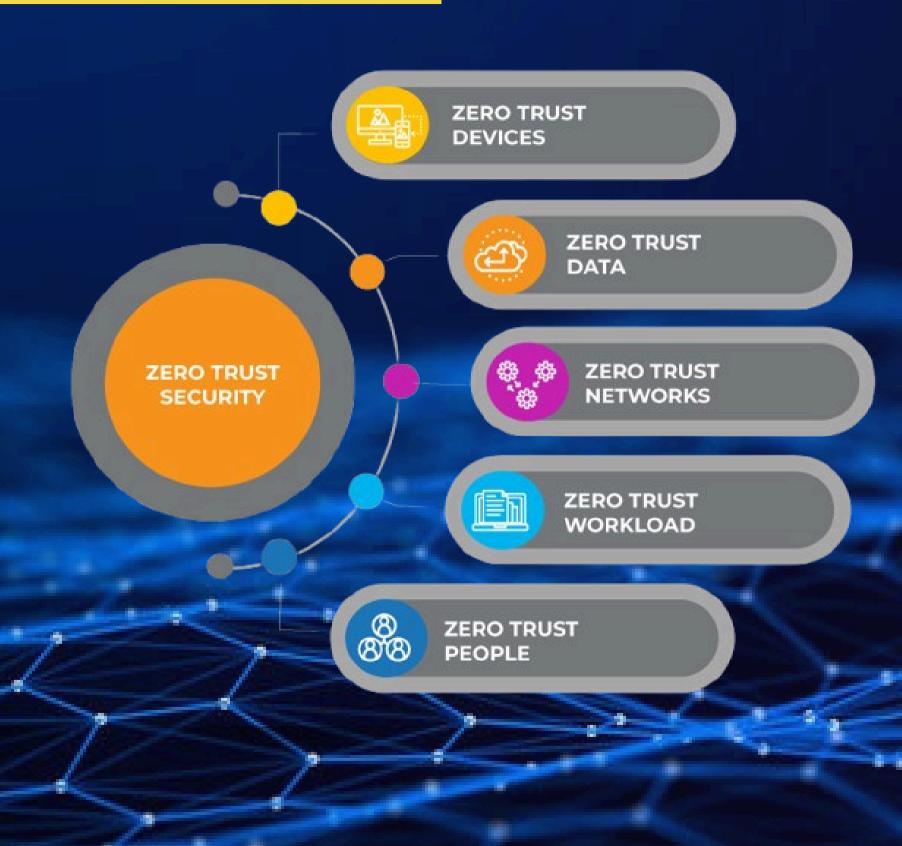

INTELLIGENCE-DRIVEN CYBER DEFENSE SOLUTIONS ZERO-TRUST SECURITY FRAMEWORKS FOR ACCESS CONTROL IN IT ENTERPRISES AND CRITICAL INFRASTRUCTURE